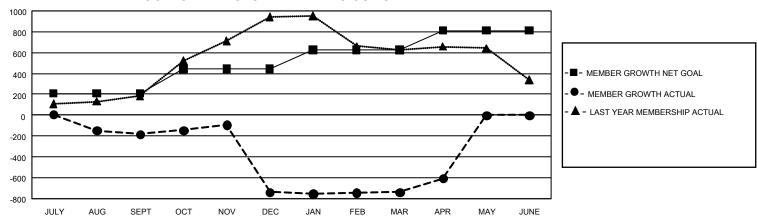

## GOALS AND ACTUAL MEMBERS CUMULATIVE

| DROPPED CLUBS: 40 |       | 196 CLUBS OF 383 ADDED 1<br>OR MORE NEW MEMBERS | GENDER DISTRIBUTION          |                |  |
|-------------------|-------|-------------------------------------------------|------------------------------|----------------|--|
|                   |       |                                                 | MALE                         | 3,637 (45.12%) |  |
|                   |       |                                                 | FEMALE                       | 4,423 (54.87%) |  |
| DROPPED MEMBERS   |       |                                                 | NON BINARY                   | 0 (0.00%)      |  |
| DECEASED          | 55    |                                                 | PREFER NOT TO ANSWER         | 1 (0.01%)      |  |
| CLUB CANCELLED    | 542   |                                                 | TOTAL FAMILY UNIT MEMBERS 3, |                |  |
| OTHER             | 1,287 | CLICK HERE FOR                                  |                              | ,              |  |
| TOTAL             | 1,884 | CUMULATIVE MEMBERSHIP DATA                      | FAMILY MEMBERS PAYING HA     | LF DUES 1,786  |  |

| Members               |                           |                         |                                                    |  |  |  |  |  |
|-----------------------|---------------------------|-------------------------|----------------------------------------------------|--|--|--|--|--|
| RESULTS FOR 2021-2022 |                           |                         |                                                    |  |  |  |  |  |
| QUARTER               | MEMBER GROWTH NET<br>GOAL | MEMBER GROWTH<br>ACTUAL | DROPPED MEMBERS<br>ACTUAL (including<br>transfers) |  |  |  |  |  |
| JULY/AUG/SE           | EPT 209                   | 326                     | 488                                                |  |  |  |  |  |
| OCT/NOV/DE            | C 234                     | 552                     | 1,057                                              |  |  |  |  |  |
| JAN/FEB/MAF           | ₹ 185                     | 349                     | 269                                                |  |  |  |  |  |
| APR/MAY/JUN           | NE 183                    | 227                     | 70                                                 |  |  |  |  |  |