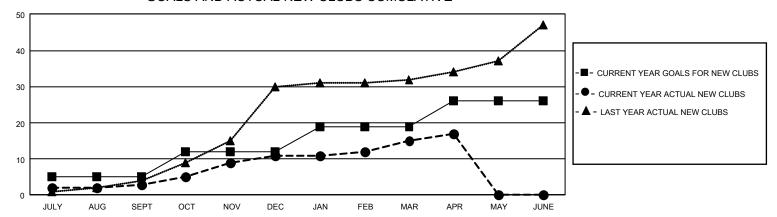

## GOALS AND ACTUAL NEW CLUBS CUMULATIVE

## GMT Constitutional Area 3, Group E

REPORT DOES NOT INCLUDE CLUBS IN UNDISTRICTED AREAS.

| Clubs                 |               |           |               |  |  |  |  |
|-----------------------|---------------|-----------|---------------|--|--|--|--|
| RESULTS FOR 2021-2022 |               |           |               |  |  |  |  |
| QUARTER               | NEW CLUB GOAL | NEW CLUBS | DROPPED CLUBS |  |  |  |  |
| JULY/AUG/SEPT         | 15            | 3         | 20            |  |  |  |  |
| OCT/NOV/DEC           | 21            | 8         | 14            |  |  |  |  |
| JAN/FEB/MAR           | 21            | 4         | 6             |  |  |  |  |
| APR/MAY/JUNE          | 21            | 2         | 0             |  |  |  |  |